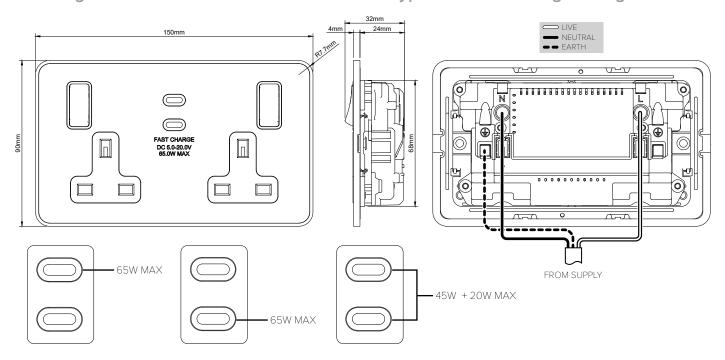

## 2 Gang 13A Switched Socket + 65W Max PD Type C+C USB Charger - Edged Plate

## **TECHNICAL SPECIFICATION**

| Standard(s)                   | BS 1363, BS EN 62368                                                                                       |
|-------------------------------|------------------------------------------------------------------------------------------------------------|
| Voltage Rating                | 13 Amp, 250V~                                                                                              |
| USB Specification             | USB PD (TYPE C ONLY), QC2.0, QC3.0, PE, SCP, FCP, AFC                                                      |
| USB Voltage                   | DC 5-20V                                                                                                   |
| USB Output                    | 65W Max Shared                                                                                             |
| Mounting Box Depth (Min)      | 35mm                                                                                                       |
| Terminal Capacity             | 3 x 2.5mm <sup>2</sup> , 2 x 4.0mm <sup>2</sup> , 1 x 6.0mm <sup>2</sup>                                   |
| Earth Terminal Capacity       | 3 x 2.5mm <sup>2</sup> , 2 x 4.0mm <sup>2</sup> , 1 x 6.0mm <sup>2</sup>                                   |
| Outlet Protection Shutter     | Yes                                                                                                        |
| Fixing Centres                | 120.6mm                                                                                                    |
| Size                          | 90mm x 150mm x 4mm (Plate thickness)                                                                       |
| Product Class 1               | Product must be earthed                                                                                    |
| Ambient Operating Temperature | -5° to +40°C                                                                                               |
| Recommended Location          | Internal Use Only                                                                                          |
| Maximum Installation Altitude | 2000m                                                                                                      |
| IP Rating                     | IP2XD                                                                                                      |
| Switched Poles                | Single Pole                                                                                                |
| Mains Frequency               | 50hz - 60hz                                                                                                |
| Trademarks                    | The Soho Lighting Company is a registered trade mark number: UK00003313349, EU017906396, Date: 25 May 2018 |
|                               |                                                                                                            |