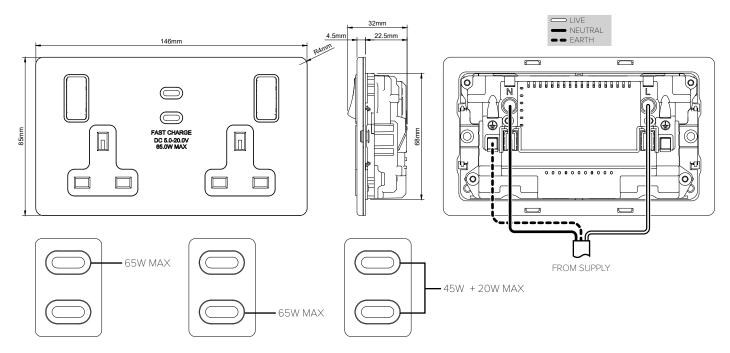

## 20-SKT215

2 Gang 13A Switched Socket + 65W Max PD Type C+C USB Charger - Traditional Plate

## TECHNICAL SPECIFICATION

| Standard(s)                   | BS 1363, BS EN 62368                                                                                          |
|-------------------------------|---------------------------------------------------------------------------------------------------------------|
| Voltage Rating                | 13 Amp, 250V~                                                                                                 |
| USB Specification             | USB PD (TYPE C ONLY), QC2.0, QC3.0, PE, SCP, FCP, AFC                                                         |
| USB Voltage                   | DC 5-20V                                                                                                      |
| USB Output                    | 65W Max Shared                                                                                                |
| Mounting Box Depth (Min)      | 35mm                                                                                                          |
| Terminal Capacity             | 3 x 2.5mm <sup>2</sup> , 2 x 4.0mm <sup>2</sup> , 1 x 6.0mm <sup>2</sup>                                      |
| Earth Terminal Capacity       | 3 x 2.5mm <sup>2</sup> , 2 x 4.0mm <sup>2</sup> , 1 x 6.0mm <sup>2</sup>                                      |
| Outlet Protection Shutter     | Yes                                                                                                           |
| Fixing Centres                | 120.6mm                                                                                                       |
| Size                          | 86mm x 146mm x 4.5mm (Plate thickness)                                                                        |
| Product Class 1               | Product must be earthed                                                                                       |
| Ambient Operating Temperature | -5° to +40°C                                                                                                  |
| Recommended Location          | Internal Use Only                                                                                             |
| Maximum Installation Altitude | 2000m                                                                                                         |
| IP Rating                     | IP2XD                                                                                                         |
| Switched Poles                | Single Pole                                                                                                   |
| Mains Frequency               | 50hz - 60hz                                                                                                   |
| Trademarks                    | The Soho Lighting Company is a registered trade mark number: UK00003313349,<br>EU017906396, Date: 25 May 2018 |
|                               |                                                                                                               |