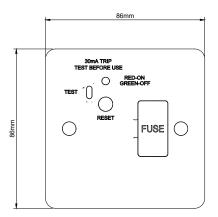

## 13A Unswitched FCU RCD Latched-30mA Type A

| TECHNICAL SPECIFICATION       |                                                                                          |
|-------------------------------|------------------------------------------------------------------------------------------|
| Standard(s)                   | BS 7288; BS 1363-2                                                                       |
| Voltage Rating                | 13A , 250V~                                                                              |
| RCD Type                      | Туре А                                                                                   |
| Mechanical Latching           | Passive / Latching type                                                                  |
| Switch Type                   | Double Pole                                                                              |
| RCD Contact Break             | Double Pole                                                                              |
| Max Tripping Current          | Type A: AC & Pulsating DC 30mA                                                           |
| Average Trip Time             | 30ms                                                                                     |
| Terminal Capacity             | 3 x 2.5mm², 2 x 4mm², 1 x 6mm²                                                           |
| Fixing Centres                | 60.3mm                                                                                   |
| Mounting Box Depth            | 35mm                                                                                     |
| Size                          | 86mm x 86mm x 12mm (Plate thickness)                                                     |
| Product Class 1               | Product must be earthed                                                                  |
| Ambient Operating Temperature | -5° to +40°C                                                                             |
| Recommended Location          | Internal Use Only                                                                        |
| Maximum Installation Altitude | 2000m                                                                                    |
| IP Rating                     | IP2XD                                                                                    |
| Mains Frequency               | 50hz - 60hz                                                                              |
| Trademarks                    | The Lieber Company is a registered trade mark number: UK00003313578<br>Date: 26 May 2018 |