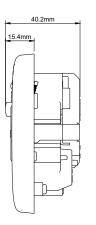

## 13A Unswitched FCU RCD Latched-30mA Type A

| TECHNICAL SPECIFICATION       |                                                                                          |
|-------------------------------|------------------------------------------------------------------------------------------|
| Standard(s)                   | BS 7288; BS 1363-2                                                                       |
| Voltage Rating                | 13A , 250V~                                                                              |
| RCD Type                      | Туре А                                                                                   |
| Mechanical Latching           | Passive / Latching type                                                                  |
| Switch Type                   | Double Pole                                                                              |
| RCD Contact Break             | Double Pole                                                                              |
| Max Tripping Current          | Type A: AC & Pulsating DC 30mA                                                           |
| Average Trip Time             | 30ms                                                                                     |
| Terminal Capacity             | 3 x 2.5mm², 2 x 4mm², 1 x 6mm²                                                           |
| Fixing Centres                | 60.3mm                                                                                   |
| Mounting Box Depth            | 35mm                                                                                     |
| Size                          | 86mm x 86mm x 12mm (Plate thickness)                                                     |
| Product Class 1               | Product must be earthed                                                                  |
| Ambient Operating Temperature | -5° to +40°C                                                                             |
| Recommended Location          | Internal Use Only                                                                        |
| Maximum Installation Altitude | 2000m                                                                                    |
| IP Rating                     | IP2XD                                                                                    |
| Mains Frequency               | 50hz - 60hz                                                                              |
| Trademarks                    | The Lieber Company is a registered trade mark number: UK00003313578<br>Date: 26 May 2018 |