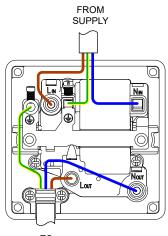

## 13A Unswitched FCU RCD Latched-30mA Type A

| TECHNICAL SPECIFICATION       |                                                                                          |
|-------------------------------|------------------------------------------------------------------------------------------|
| Standard(s)                   | BS 7288; BS 1363-2                                                                       |
| Voltage Rating                | 13A , 250V~                                                                              |
| RCD Type                      | Туре А                                                                                   |
| Mechanical Latching           | Passive / Latching type                                                                  |
| Switch Type                   | Double Pole                                                                              |
| RCD Contact Break             | Double Pole                                                                              |
| Max Tripping Current          | Type A: AC & Pulsating DC 30mA                                                           |
| Average Trip Time             | 30ms                                                                                     |
| Terminal Capacity             | 3 x 2.5mm², 2 x 4mm², 1 x 6mm²                                                           |
| Fixing Centres                | 60.3mm                                                                                   |
| Mounting Box Depth            | 35mm                                                                                     |
| Size                          | 86mm x 86mm x 12mm (Plate thickness)                                                     |
| Product Class 1               | Product must be earthed                                                                  |
| Ambient Operating Temperature | -5° to +40°C                                                                             |
| Recommended Location          | Internal Use Only                                                                        |
| Maximum Installation Altitude | 2000m                                                                                    |
| IP Rating                     | IP2XD                                                                                    |
| Mains Frequency               | 50hz - 60hz                                                                              |
| Trademarks                    | The Lieber Company is a registered trade mark number: UK00003313578<br>Date: 26 May 2018 |