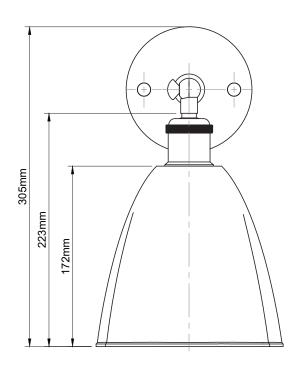

## 51-WLT551 Fluted Cloth Wall Light

| 31-WEI 331                              |                                                                                                        |
|-----------------------------------------|--------------------------------------------------------------------------------------------------------|
| Version No                              | 1.0                                                                                                    |
| Standards                               | EN 60598                                                                                               |
| Voltage                                 | 220-240V                                                                                               |
| Frequency AC Current                    | 50Hz                                                                                                   |
| Supply Connection                       | Quick Connector                                                                                        |
| Appliance (Protection) Class (I,II,III) | Class I                                                                                                |
| Max Bulb Wattage                        | 40w Max                                                                                                |
| Bulb Fitting                            | E27                                                                                                    |
| Number of Bulbs                         | 1                                                                                                      |
| Supplied with Bulbs                     | No                                                                                                     |
| IP Rating                               | IP20                                                                                                   |
| Shade Height                            | 223mm                                                                                                  |
| Shade Width or Diameter                 | Ø182mm                                                                                                 |
| Rose Height                             | 25mm                                                                                                   |
| Rose Diameter                           | Ø120mm                                                                                                 |
| Full Product Weight                     | 0.853Kg                                                                                                |
| Full Product Height                     | 305mm                                                                                                  |
| Full Product Width                      | 182mm                                                                                                  |
| Full Product Depth                      | 330mm                                                                                                  |
| Recommended Location                    | Indoor use only                                                                                        |
| Other                                   | Replacement lamp shade weight should not exceed 0.74kg                                                 |
| Trademarks                              | The Soho Lighting Company. Registered trade mark number: UK00003313349, EU017906396, Date: 25 May 2018 |
|                                         |                                                                                                        |