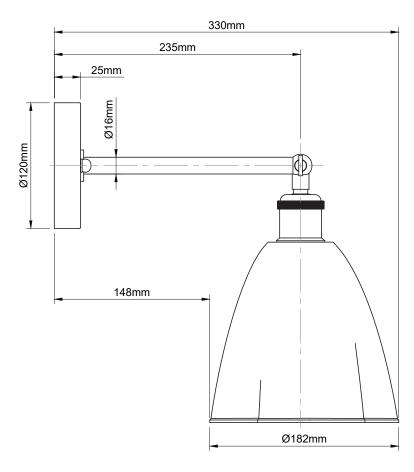

## 51-WLT551 Fluted Cloth Wall Light

| 31-WEI 331                              |                                                                                                        |
|-----------------------------------------|--------------------------------------------------------------------------------------------------------|
| Version No                              | 1.0                                                                                                    |
| Standards                               | EN 60598                                                                                               |
| Voltage                                 | 220-240V                                                                                               |
| Frequency AC Current                    | 50Hz                                                                                                   |
| Supply Connection                       | Quick Connector                                                                                        |
| Appliance (Protection) Class (I,II,III) | Class I                                                                                                |
| Max Bulb Wattage                        | 40w Max                                                                                                |
| Bulb Fitting                            | E27                                                                                                    |
| Number of Bulbs                         | 1                                                                                                      |
| Supplied with Bulbs                     | No                                                                                                     |
| IP Rating                               | IP20                                                                                                   |
| Shade Height                            | 223mm                                                                                                  |
| Shade Width or Diameter                 | Ø182mm                                                                                                 |
| Rose Height                             | 25mm                                                                                                   |
| Rose Diameter                           | Ø120mm                                                                                                 |
| Full Product Weight                     | 0.853Kg                                                                                                |
| Full Product Height                     | 305mm                                                                                                  |
| Full Product Width                      | 182mm                                                                                                  |
| Full Product Depth                      | 330mm                                                                                                  |
| Recommended Location                    | Indoor use only                                                                                        |
| Other                                   | Replacement lamp shade weight should not exceed 0.74kg                                                 |
| Trademarks                              | The Soho Lighting Company. Registered trade mark number: UK00003313349, EU017906396, Date: 25 May 2018 |
|                                         |                                                                                                        |