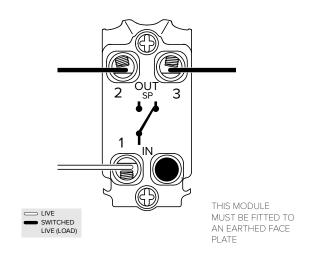

## 20AX 2 Way Toggle Module

## **TECHNICAL SPECIFICATION**

| Standard(s)                   | BS EN 60669-1                                                                                              |
|-------------------------------|------------------------------------------------------------------------------------------------------------|
| Voltage Rating                | 20 Amp, 250V~ (20AX – no derating for inductive or fluorescent loads)                                      |
| Contact Gap                   | Normal Gap                                                                                                 |
| Mounting Box Depth (Min)      | 35mm                                                                                                       |
| Terminal Capacity             | 4x 1.5mm², 2x 2.5mm² & 1x 4.0mm²                                                                           |
| Size                          | 56mm x 25mm x 43mm                                                                                         |
| Product Class 1               | Face plate must be earthed                                                                                 |
| Ambient Operating Temperature | -5° to +40°C                                                                                               |
| Recommended Location          | Internal Use Only                                                                                          |
| Maximum Installation Altitude | 2000m                                                                                                      |
| IP Rating                     | IP2XD                                                                                                      |
| Switched Poles                | Single                                                                                                     |
| Mains Frequency               | 50hz - 60hz                                                                                                |
| Contact Gap Minimum           | 3mm                                                                                                        |
| Trademarks                    | The Soho Lighting Company is a registered trade mark number: UK00003313349, EU017906396, Date: 25 May 2018 |