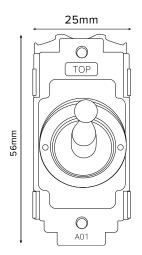

## 20AX 2 Way Toggle Module

## **TECHNICAL SPECIFICATION**

| Standard(s)                   | BS EN 60669-1                                                                                              |
|-------------------------------|------------------------------------------------------------------------------------------------------------|
| Voltage Rating                | 20 Amp, 250V~ (20AX – no derating for inductive or fluorescent loads)                                      |
| Contact Gap                   | Normal Gap                                                                                                 |
| Mounting Box Depth (Min)      | 35mm                                                                                                       |
| Terminal Capacity             | 4x 1.5mm², 2x 2.5mm² & 1x 4.0mm²                                                                           |
| Size                          | 56mm x 25mm x 43mm                                                                                         |
| Product Class 1               | Face plate must be earthed                                                                                 |
| Ambient Operating Temperature | -5° to +40°C                                                                                               |
| Recommended Location          | Internal Use Only                                                                                          |
| Maximum Installation Altitude | 2000m                                                                                                      |
| IP Rating                     | IP2XD                                                                                                      |
| Switched Poles                | Single                                                                                                     |
| Mains Frequency               | 50hz - 60hz                                                                                                |
| Contact Gap Minimum           | 3mm                                                                                                        |
| Trademarks                    | The Soho Lighting Company is a registered trade mark number: UK00003313349, EU017906396, Date: 25 May 2018 |