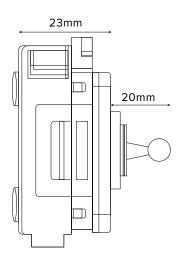

## 20AX 2 Way Toggle Module

## **TECHNICAL SPECIFICATION**

| Standard(s)                   | BS EN 60669-1                                                                                              |
|-------------------------------|------------------------------------------------------------------------------------------------------------|
| Voltage Rating                | 20 Amp, 250V~ (20AX – no derating for inductive or fluorescent loads)                                      |
| Contact Gap                   | Normal Gap                                                                                                 |
| Mounting Box Depth (Min)      | 35mm                                                                                                       |
| Terminal Capacity             | 4x 1.5mm², 2x 2.5mm² & 1x 4.0mm²                                                                           |
| Size                          | 56mm x 25mm x 43mm                                                                                         |
| Product Class 1               | Face plate must be earthed                                                                                 |
| Ambient Operating Temperature | -5° to +40°C                                                                                               |
| Recommended Location          | Internal Use Only                                                                                          |
| Maximum Installation Altitude | 2000m                                                                                                      |
| IP Rating                     | IP2XD                                                                                                      |
| Switched Poles                | Single                                                                                                     |
| Mains Frequency               | 50hz - 60hz                                                                                                |
| Contact Gap Minimum           | 3mm                                                                                                        |
| Trademarks                    | The Soho Lighting Company is a registered trade mark number: UK00003313349, EU017906396, Date: 25 May 2018 |