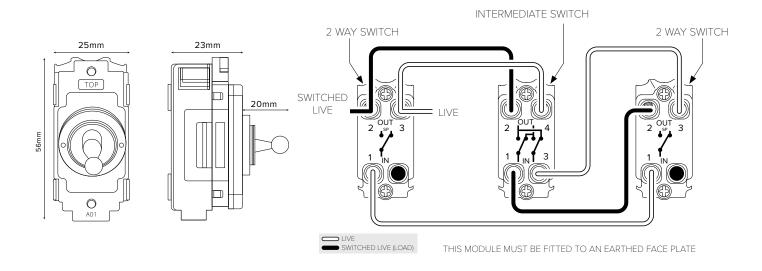

## 20AX Intermediate Toggle Module

## TECHNICAL SPECIFICATION

| Standard(s)                   | BS EN 60669-1                                                                                              |
|-------------------------------|------------------------------------------------------------------------------------------------------------|
| Voltage Rating                | 20 Amp, 250V~ (20AX – no derating for inductive or fluorescent loads)                                      |
| Contact Gap                   | Normal Gap                                                                                                 |
| Mounting Box Depth (Min)      | 35mm                                                                                                       |
| Terminal Capacity             | 4x 1.5mm², 2x 2.5mm² & 1x 4.0mm²                                                                           |
| Size                          | 56mm x 25mm x 43mm                                                                                         |
| Product Class 1               | Face plate must be earthed                                                                                 |
| Ambient Operating Temperature | -5° to +40°C                                                                                               |
| Recommended Location          | Internal Use Only                                                                                          |
| Maximum Installation Altitude | 2000m                                                                                                      |
| IP Rating                     | IP2XD                                                                                                      |
| Switched Poles                | Double                                                                                                     |
| Mains Frequency               | 50hz - 60hz                                                                                                |
| Contact Gap Minimum           | 3mm                                                                                                        |
| Trademarks                    | The Soho Lighting Company is a registered trade mark number: UK00003313349, EU017906396, Date: 25 May 2018 |